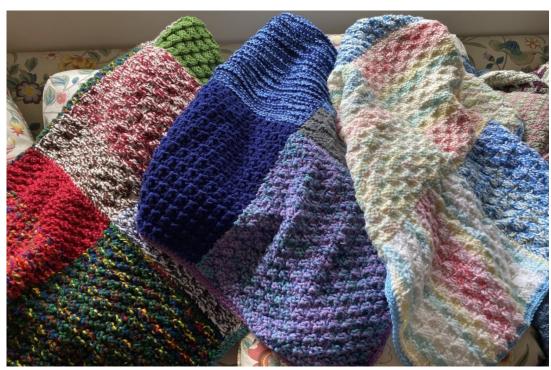

#### San Fernando Valley Chapter of Brandeis National Committee

Our San Fernando Valley knitting group has decided to make our own project for local shelters in our area. We are asking you, our chapter members, to contribute your handmade squares. The knitting group will make sure your contribution is made into a blanket and given to a needy community group. Please ask your friends and family to participate. We ask all participants to knit or crochet 12" x 12" squares made of washable yarn. The squares will be put together into various size blankets and given to those who need them.

You are invited to join the knitting group on the last Friday of the month to knit/crochet and schmooze or work on your squares anywhere it is convenient. We are currently meeting virtually.

If you wish to donate yarn, we suggest you watch for coupons from JOANN Fabrics and Crafts or Michaels and purchase yarn when it is on sale. You might also want to download their app which have coupons almost daily that can be used to purchase yarn.